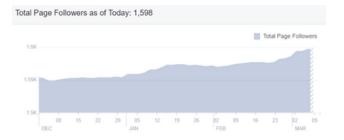

#### TRENDS AT A GLANCE

Pg. Followers are slowly increasing, holding steady around ~ 4,800

Page Views steadily increasing with spikes to note when viewed over 6 months

**REACH DEC 2017 - FEB 2018** 