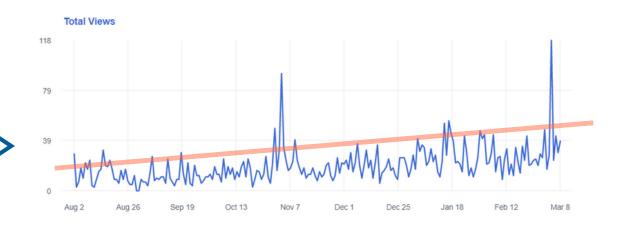

#### TRENDS AT A GLANCE

Pg. Followers are slowly increasing, holding steady around ~ 4,800

Page Views steadily increasing with spikes to note when viewed over 6 months

**REACH DEC 2017 - FEB 2018** 

#### Post Reach

The number of people who had any posts from your Page enter their screen.

Boosting content increases reach measurably, demonstrating benefit to the expenditure, but note that it follows a similar trend to the organic reach. This suggests that the content's engagement level has more impact on post reach than dollars spent promoting it. Perhaps you can spend more efficiently by paying to promote only content that is expected to engage well to begin with, like video's or events. for example.