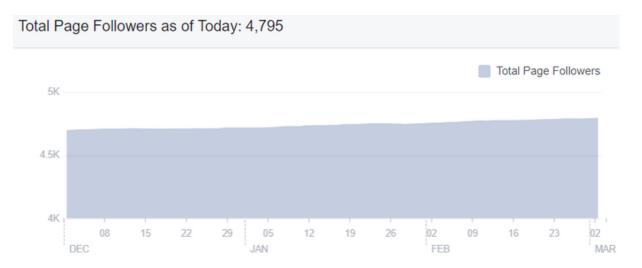

#### TRENDS AT A GLANCE

Pg. Followers are slowly increasing, holding steady around ~ 4,800

Page Views steadily increasing with spikes to note when viewed over 6 months

**REACH DEC 2017 - FEB 2018** 