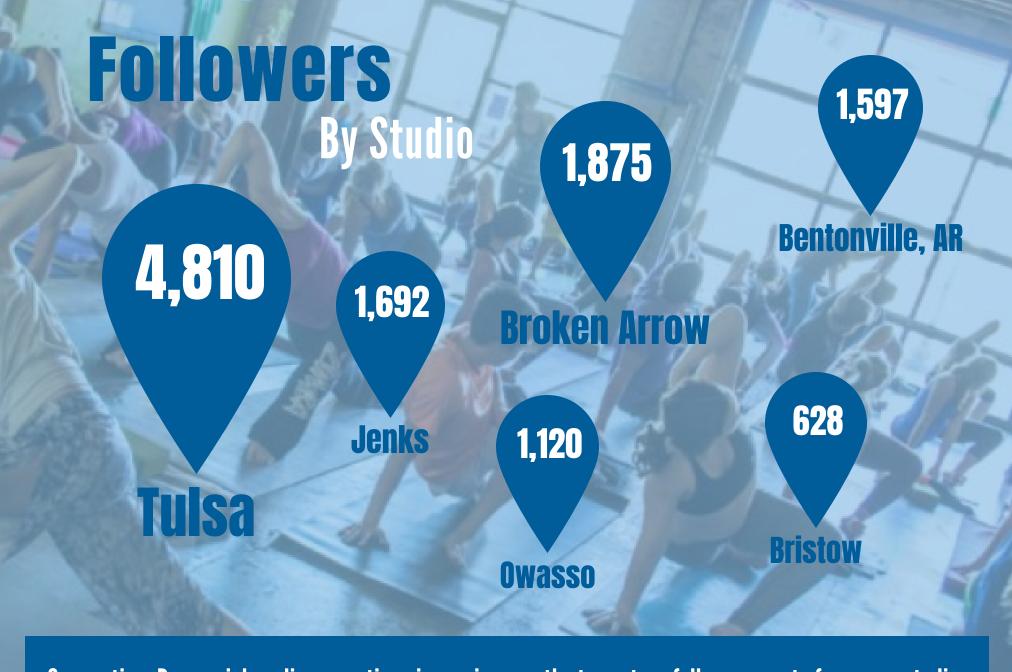

### SURROUNDING STUDIOS

TRENDS AT A GLANCE

**Broken Arrow** 

**Jenks** 

**Owasso** 

**Bristow** 

Bentonville, AR

Suggestion: Run social media promotions in coming months to nurture follower counts for newer studios