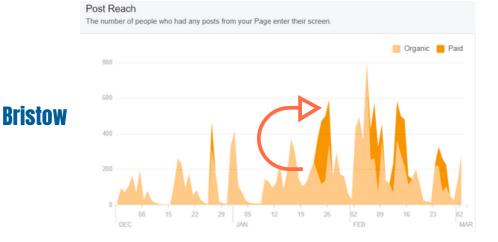

#### Post Reach

The number of people who had any posts from your Page enter their screen.

Boosting content increases reach measurably, demonstrating benefit to the expenditure, but note that it follows a similar trend to the organic reach. This suggests that the content's engagement level has more impact on post reach than dollars spent promoting it. Perhaps you can spend more efficiently by paying to promote only content that is expected to engage well to begin with, like video's or events. for example.