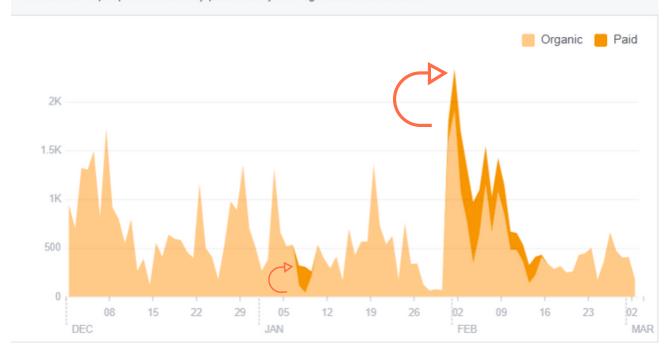

#### TRENDS AT A GLANCE

Pg. Followers are slowly increasing, holding steady around ~ 4,800

Page Views steadily increasing with spikes to note when viewed over 6 months

**REACH DEC 2017 - FEB 2018** 

#### Post Reach

The number of people who had any posts from your Page enter their screen.

Boosting content increases reach measurably, demonstrating benefit to the expenditure, but note that it follows a similar trend to the organic reach. This suggests that the content's engagement level has more impact on post reach than dollars spent promoting it. Perhaps you can spend more efficiently by paying to promote only content that is expected to engage well to begin with, like video's or events. for example.

Video Content & Events get double or triple the Organic Reach without any paid promotion.

POSTS OF NOTE