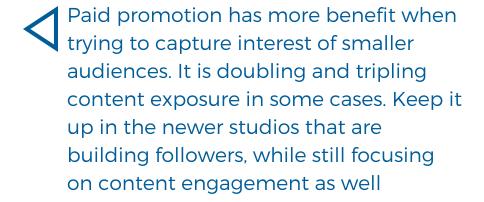

#### **BOOSTING TO SMALLER AUDIENCES**

Suggestion: Run some paid promotions intended to test engagement concepts while also working to build followers for newer studios. Let's learn about what you're buying with paid "boosts"

Suggestion: Run social media promotions in coming months to nurture follower counts for newer studios