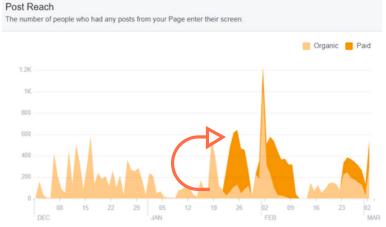

#### TRENDS AT A GLANCE

Pg. Followers are slowly increasing, holding steady around ~ 4,800

Page Views steadily increasing with spikes to note when viewed over 6 months

**REACH DEC 2017 - FEB 2018** 

#### Post Reach

The number of people who had any posts from your Page enter their screen.

Boosting content increases reach measurably, demonstrating benefit to the expenditure, but note that it follows a similar trend to the organic reach. This suggests that the content's engagement level has more impact on post reach than dollars spent promoting it. Perhaps you can spend more efficiently by paying to promote only content that is expected to engage well to begin with, like video's or events. for example.

Video Content & Events get double or triple the Organic Reach without any paid promotion.

POSTS OF NOTE